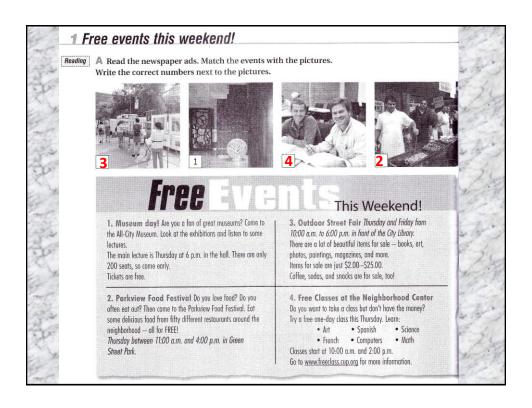

# **Responses to Affirmative Statements**

I \_\_\_\_\_ too. / Me too. / So \_\_\_\_\_ I.

A: I love soccer.

B: I do too. / Me too. / So do I.

A: I can speak English.

B: I can too. / Me too. / So can I.

A: I'm a sports fan.

B: I am too. / Me too. / So am I.

# **Responses to Negative Statements**

l either. / Me neither. / Me either. / Neither I.

A: I don't love baseball.

B: I don't either. / Me neither. / Me either. / Neither do I.

A: I can't speak French.

B: I can't either. / Me neither. / Me either. / Neither can I.

A: I'm not an animal lover.

B: I'm not either. / Me neither. / Me either. / Neither am I.













































| arming up